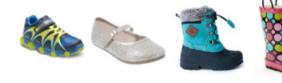

Up to size 8
Sandals, rain boots
shoes, Crocs, flip flops
water/swim shoes,
athletic shoes

Lightweight jackets, sweatshirts that zip-up & can be worn as a jacket summer accessories

Swimsuits and accessories